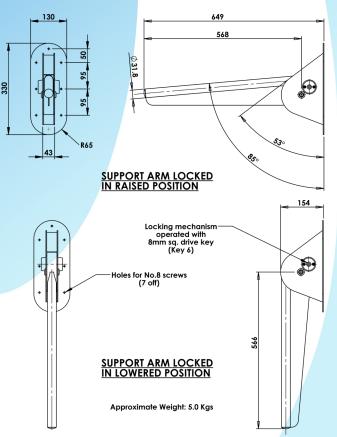

## **Bathroom Hinged Grab Rail ALHDLASR**

SKU 23631

Manufactured by ourselves in England.

Available in: Colour Coated Stainless Steel.

The ALHDLASR Bathroom Hinged Grab Rail has been designed to hinge downwards so it stores away in a convenient position. The rail has been design with a downward slope to suit anti-ligature requirements. When the rail is stored in its lowered position it is locked in place. With the use of a key, the handle can be unlocked and raised to it operating position. With the unique locking mechanism the handle has a positive engagement so it can not be moved in the operating position. With the use of the key the handle can be disengaged and lower in the storage position. Again this will lock with a positive engagement.