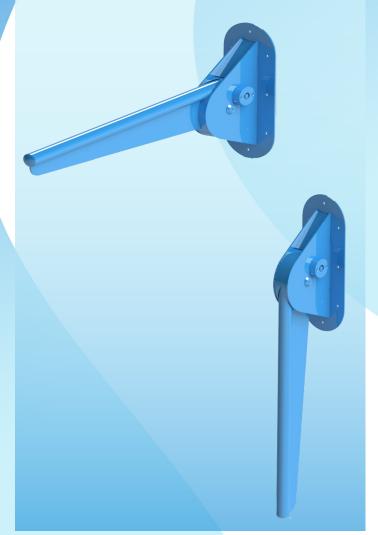

## **Bathroom Hinged Grab Rail ALHDLASR**

SKU 23631

Manufactured by ourselves in England.

Available in: Colour Coated Stainless Steel.

The ALHDLASR Bathroom Hinged Grab Rail has been designed to hinge downwards so it stores away in a convenient position. The rail has been design with a downward slope to suit anti-ligature requirements. When the rail is stored in its lowered position it is locked in place. With the use of a key, the handle can be unlocked and raised to it operating position. With the unique locking mechanism the handle has a positive engagement so it can not be moved in the operating position. With the use of the key the handle can be disengaged and lower in the storage position. Again this will lock with a positive engagement.