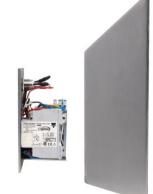

## Description

The lighter is made from marine grade stainless steel boasting an anti ligature design. The unit is fitted with an illuminated vandal resistant push button and anti tamper fixing screws as standard. This model is very low maintenance thanks to its unique auto power cut feature which automatically isolates the face plate once it is removed. The new design allows access to the workings of the lighter through a removable faceplate thus leaving the back box permanently secured to the wall.

#### **Mounting Style**

This lighter is mounted onto a wall or similar flat surface. This unit requires connection to a mains power supply through a knockout on the rear of the unit.