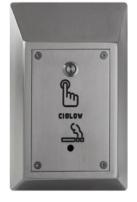

## Description

The lighter is made from marine grade stainless steel boasting an anti ligature design. The unit is fitted with an illuminated vandal resistant push button and anti tamper fixing screws as standard. This model is very low maintenance thanks to its unique auto power cut feature which automatically isolates the face plate once it is removed. The new design allows access to the workings of the lighter through a removable faceplate thus leaving the back box permanently secured to the wall.

# Operation

This lighter operates a safety control timer. The user presses the push button then releases. The unit then runs through a cycle which heats up the element, switches it off, and then adds in a cool down period. The timer cannot be restarted whilst this cycle is running.