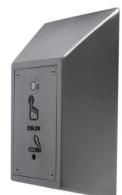

## Description

The lighter is made from marine grade stainless steel boasting an anti ligature design. The unit is fitted with an illuminated vandal resistant push button and anti tamper fixing screws as standard. This model is very low maintenance thanks to its unique auto power cut feature which automatically isolates the face plate once it is removed. The new design allows access to the workings of the lighter through a removable faceplate thus leaving the back box permanently secured to the wall.

#### **Mounting Style**

This lighter is mounted onto a wall or similar flat surface. This unit requires connection to a mains power supply through a knockout on the rear of the unit.

# Operation

This lighter operates a safety control timer. The user presses the push button then releases. The unit then runs through a cycle which heats up the element, switches it off, and then adds in a cool down period. The timer cannot be restarted whilst this cycle is running.