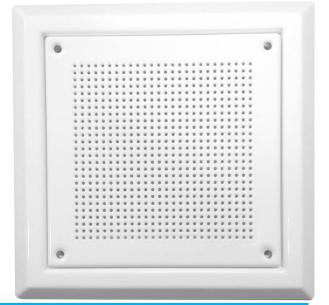

## **Steel Ventilation Grille and Frame**

This Ligature resistant frame was designed in conjunction with a high secure site in the mental health sector, for ease of cleaning, as well as maintenance and repairs.

The frame is simply attached to the wall, which in turn can be sealed with Anti Pic around the edges allowing the frame to be left in place. The desired size of grille is then placed into the frame and secured with security screws.

- Made from 1.2mm mild steel or 430 stainless steel
- Supplied with security fixings for the grille.
- Powder coated finish in White (Available in all RAL Colours)
- Available with 2.2mm ventilation holes, pitch 5mm