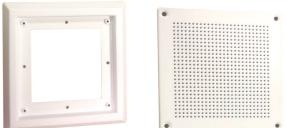

## **Steel Ventilation Grille and Frame**

This Ligature resistant frame was designed in conjunction with a high secure site in the mental health sector, for ease of cleaning, as well as maintenance and repairs.

The frame is simply attached to the wall, which in turn can be sealed with Anti Pic around the edges allowing the frame to be left in place. The desired size of grille is then placed into the frame and secured with security screws.