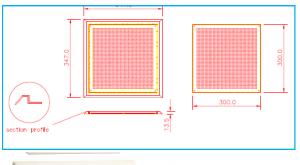

- Made from 1.2mm mild steel or 430 stainless steel
- Supplied with security fixings for the grille.
- Powder coated finish in White (Available in all RAL Colours)
- Available with 2.2mm ventilation holes, pitch 5mm

| SIZE      | 1.2mm Steel | 430 Stainless Steel |
|-----------|-------------|---------------------|
| 150x150mm | ALSVF150    | ALSVFSS150          |
| 200x200mm | ALSVF200    | ALSVFSS200          |
| 250x250mm | ALSVF250    | ALSVFSS250          |
| 300x300mm | ALSVF300    | ALSVFSS300          |
| 350x350mm | ALSVF350    | ALSVFSS350          |
| 400x400mm | ALSVF400    | ALSVFSS400          |
| 450x450mm | ALSVF450    | ALSVFSS450          |
| 500x500mm | ALSVF500    | ALSVFSS500          |
| 550x550mm | ALSVF550    | ALSVFSS550          |