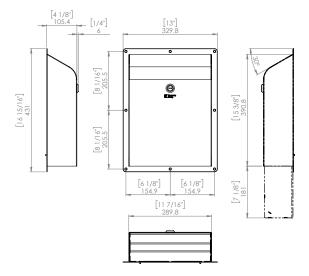

# KG02 Paper Towel Dispenser









### Anti-ligature Disclaimer

Anti-ligature Disclaimer The anti-ligature design characteristics of this product are not intended to replace or substitute the need for necessary supervision of those who may be at risk, or for other necessary protective measures to be taken in the specific circumstances of usage. Kingsway Group, Inc. does not offer any products for sale as being 'ligature-free' and will not be liable for any claims arising from ligature attachment on its products. It is the customer's responsibility to ensure that products purchased and installed are suitable for the environments they are installed in.

Stainless steel paper towel dispenser that provides a safe and effective means of dispensing paper towels. Anti-ligature by design it has a shaped top with smooth edges mak