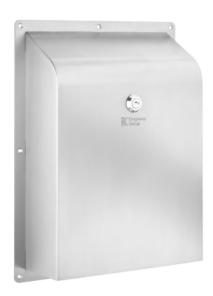

Stainless steel paper towel dispenser that provides a safe and effective means of dispensing paper towels. Anti-ligature by design it has a shaped top with smooth edges making it suitable for the most challenging environments.

#### **Specification**

KG02 Surface Mounted Paper Towel Dispenser