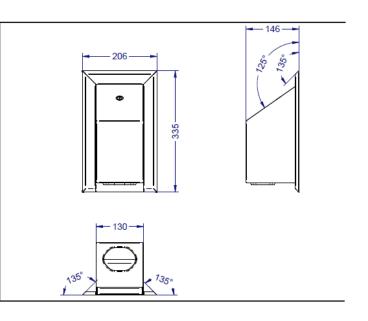

## Line drawing:

| Material:                 | Stainless Steel               |
|---------------------------|-------------------------------|
| Dispenser<br>Dimensions:  | W.130.5mm x H.272mm x D.144mm |
| Wall Plate<br>Dimensions: | W.206mm x H.335mm x D.10mm    |
| Packing/Carton:           | 1 piece                       |
| Finish:                   | Brushed                       |