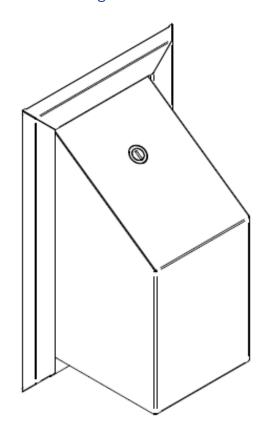

## **Product Description**

- Multi-flat toilet tissue dispenser
- Contemporary angular design reduces the potential to attach a ligature for the purposes of self-harm
- Dispenser works standalone but also fits securely into the recess provided by the wall plate further preventing potential for ligature points in high risk areas
- Manufactured from high grade stainless steel for robustness and durability
- Finished with an attractive brushed steel surface

## Line drawing:

| Material:                 | Stainless Steel               |
|---------------------------|-------------------------------|
| Dispenser<br>Dimensions:  | W.130.5mm x H.272mm x D.144mm |
| Wall Plate<br>Dimensions: | W.206mm x H.335mm x D.10mm    |
| Packing/Carton:           | 1 piece                       |
| Finish:                   | Brushed                       |