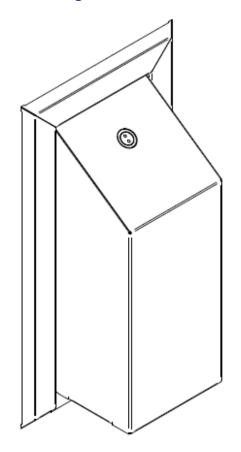

## **Product Description**

- Auto Foam Soap Dispenser with 1L capacity
- White soap dispenser works in conjunction with the blue wall plate to provide high contrast identification to aid recognition for individuals with dementia
- Designed to ensure no sharp corners or edges
- Manufactured from high grade stainless steel for robustness and durability
- Finished with an attractive powder coated finish for durability and strength of colour
- Also available in alternate colours (blue dispenser / white wall plate) to ensure contrast in all washroom decors.

## Line drawing:

| Material:                 | Stainless Steel             |
|---------------------------|-----------------------------|
| Dispenser<br>Dimensions:  | W.121mm x H.300mm x D.103mm |
| Wall Plate<br>Dimensions: | W.198mm x H.363mm x D.10mm  |
| Packing/Carton:           | 1 piece                     |
| Finish:                   | Brushed                     |