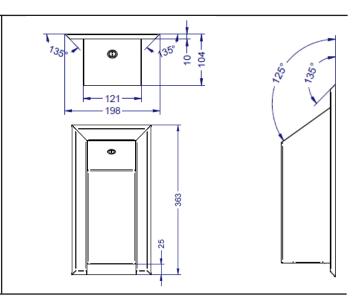

## Line drawing:

| Material:                 | Stainless Steel             |
|---------------------------|-----------------------------|
| Dispenser<br>Dimensions:  | W.121mm x H.300mm x D.103mm |
| Wall Plate<br>Dimensions: | W.198mm x H.363mm x D.10mm  |
| Packing/Carton:           | 1 piece                     |
| Finish:                   | Brushed                     |