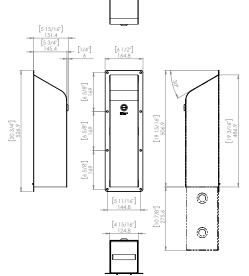

# KG04 Twin Toilet Roll Holder Surface Mounted





#### Anti-ligature Disclaimer

Anti-ligature Disclaimer The anti-ligature design characteristics of this product are not intended to replace or substitute the need for necessary supervision of those who may be at risk, or for other necessary protective measures to be taken in the specific circumstances of usage. Kingsway Group, Inc. does not offer any products for sale as being 'ligature-free' and will not be liable for any claims arising from ligature attachment on its products. It is the customer's responsibility to ensure that products purchased and installed are suitable for the environments they are installed in.

The Kingsway toilet tissue dispenser is a secure locking unit that is easy to install and maintain. Made from 316 grade stainless steel it is highly durable against corros