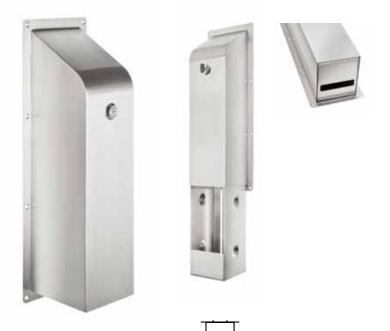

The Kingsway toilet tissue dispenser is a secure locking unit that is easy to install and maintain. Made from 316 grade stainless steel it is highly durable against corrosion and abuse. Anti-ligature by design it has a shaped top with smooth edges making it suitable for the most challenging environments. Unit is designed for toilet tissue sheets.

### Operation

To load the dispenser unlock the front door allowing the bottom to slide down and insert the toilet rolls into the spaces provided between the domes.

### Maintenance

Care should be taken to ensure that the lock remains functional and free from signs of damage.

#### Cleaning

Use only a damp cloth to clean the dispenser, where necessary a mild detergent can be used.