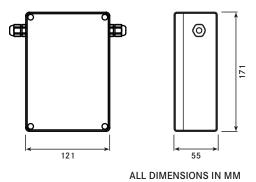

| DDODUCT NUMBER                |                            |
|-------------------------------|----------------------------|
| PRODUCT NUMBER WC00-155       |                            |
| WC00-133                      |                            |
| TECHNICAL DATA                |                            |
|                               |                            |
| Control Box:                  |                            |
| Weight                        | 1.45 kg                    |
| Material                      | ABS Plastic                |
| Power source                  | Mains Spur                 |
| IP rating                     | 65                         |
| Amps                          | 200 mA (MAX)               |
| Voltage                       | 6.9 V DC                   |
| ADDITIONAL INFORMATION        |                            |
| For Installation & Set-Up see | WC00-155 Instructions      |
| Compatible With               |                            |
|                               |                            |
| DVS Battery Operated WC Flush | hvalve (Low Voltage Mains) |
| DVS Tap Control System        |                            |
| DVS No-Touch Taps             |                            |
| DVS Programmable Sensor       |                            |